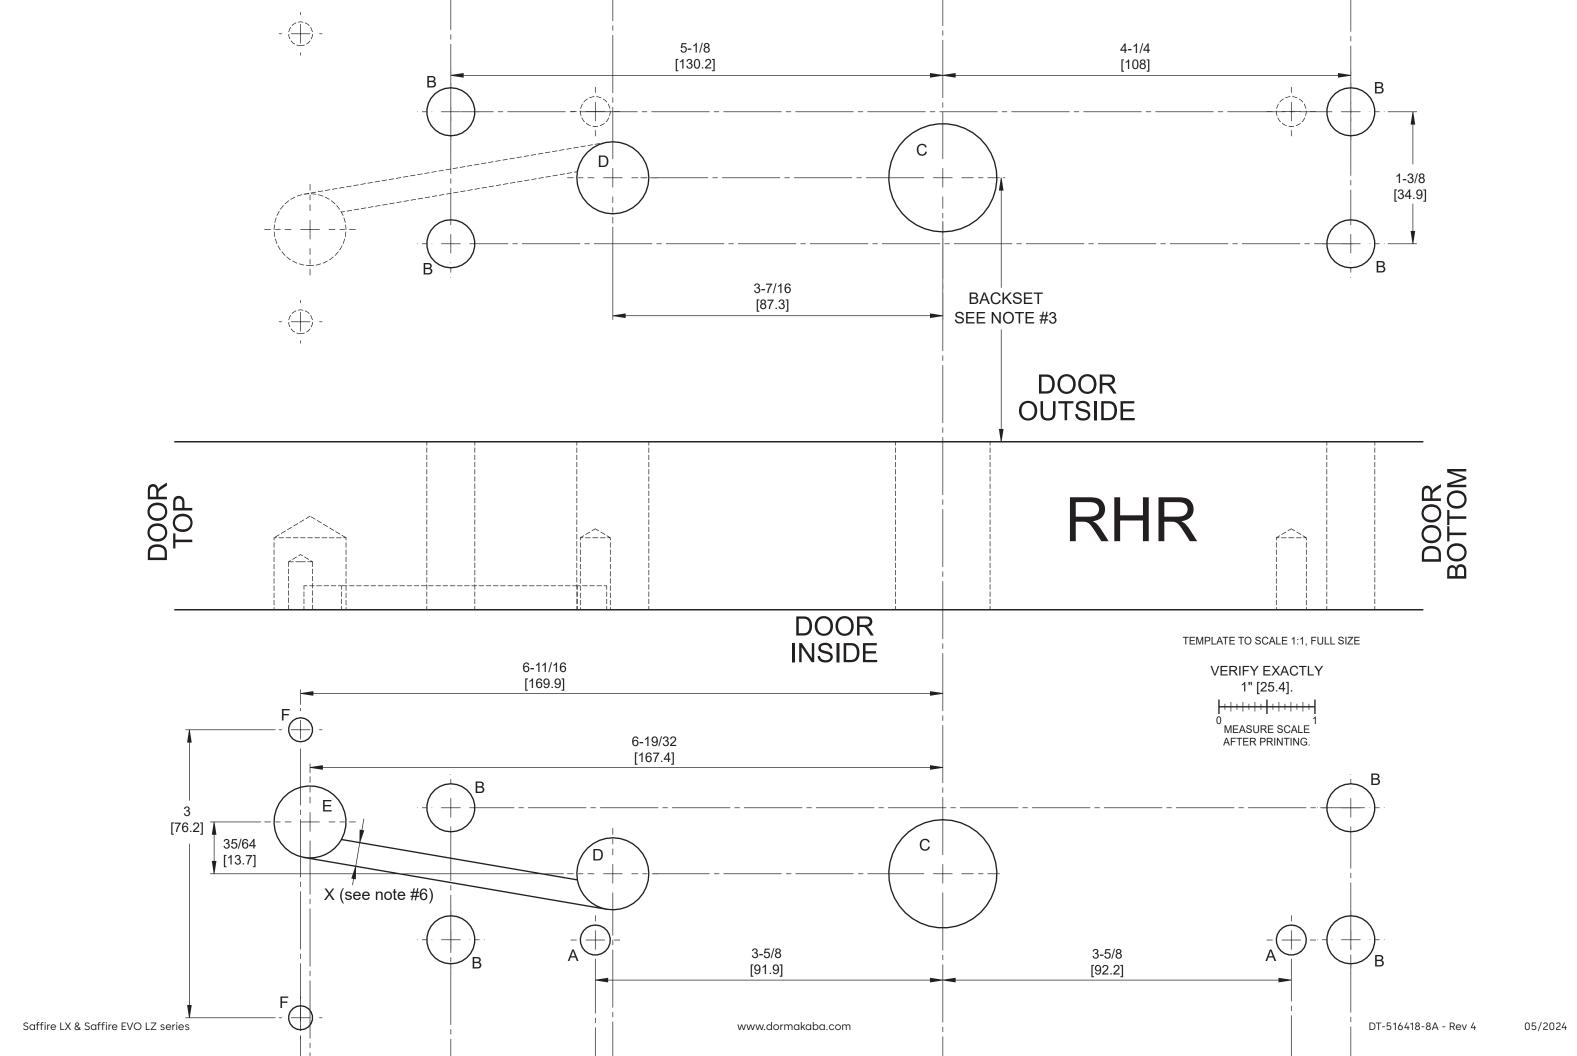

## Saffire LX-P & Saffire EVO LZ-P

**YALE 7160** 

Drilling template

| HOLE | DIM               | $\overline{}$   |                 |
|------|-------------------|-----------------|-----------------|
| ID   | inch/[mm]         | inch/[mm]       | COMMENTS        |
| Α    | Ø 5/16<br>[7.95]  | √3/4<br>[19.05] | SEE NOTE #4     |
| В    | Ø 1/2<br>[12.7]   | *               | -               |
| С    | Ø 1-1/8<br>[28.6] | *               | SEE NOTE #2     |
| D    | Ø3/4<br>[19.05]   | *               | -               |
| Е    | Ø 3/4<br>[19.05]  | √3/4<br>[19.05] | SEE NOTE #4     |
| F    | Ø1/4<br>[6.35]    | <b></b>         | SEE NOTE #4     |
| Х    | Ø1/4<br>[6.35]    | √1/4<br>[6.35]  | SEE NOTE #4, #6 |

\*UNLESS OTHERWISE NOTED, DRILL HALF DOOR THICKNESS ON BOTH SIDES.

- 1. FOR DIMENSIONS AND TOLERANCES REFER TO CORRESPONDING DOOR PREPARATION DRAWING IP-516418-8.
- FOR EXIT DEVICE & MORTISE LOCK CUT-OUT REFER TO EXIT DEVICE MANUFACTURER INSTALLATION INSTRUCTIONS.
- BACKSET SHOWN FOR REFERENCE ONLY, ADJUST BACKSET TO EXIT DEVICE MANUFACTURER INSTALLATION INSTRUCTIONS.
- HOLES A, E, F & GROOVE X: FROM THE INSIDE OF THE DOOR, DRILL HOLES (SEE TABLE).
- SYMBOLS:

  - ▼ DEEP ♀ CENTERLINE OF DOOR Ø DIAMETER
- GROOVE TO BE DONE ONLY IN SOLID DOORS. TO PASS WIRES INSIDE THE DOOR FOR HOLLOW DOORS.
- ALL DIMENSIONS ARE IN INCHES [mm].