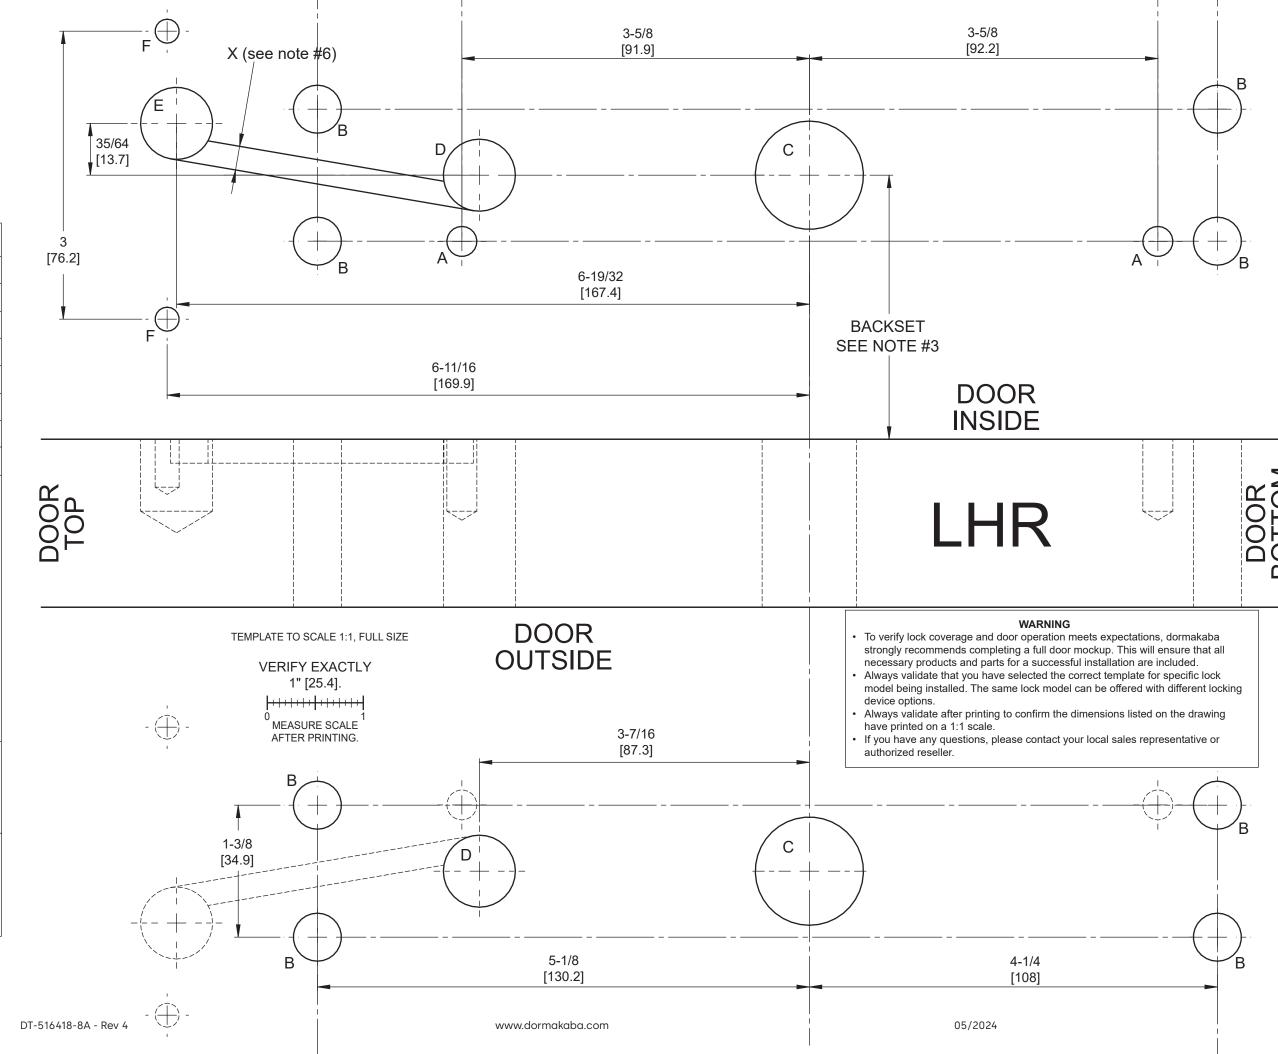

## Saffire LX-P & Saffire EVO LZ-P

**YALE 7160** 

Drilling template

| HOLE | DIM               | $\overline{}$   |                 |
|------|-------------------|-----------------|-----------------|
| ID   | inch/[mm]         | inch/[mm]       | COMMENTS        |
| Α    | Ø 5/16<br>[7.95]  | √3/4<br>[19.05] | SEE NOTE #4     |
| В    | Ø 1/2<br>[12.7]   | *               | -               |
| С    | Ø 1-1/8<br>[28.6] | *               | SEE NOTE #2     |
| D    | Ø3/4<br>[19.05]   | *               | -               |
| Е    | Ø 3/4<br>[19.05]  | √3/4<br>[19.05] | SEE NOTE #4     |
| F    | Ø1/4<br>[6.35]    | <b></b>         | SEE NOTE #4     |
| Х    | Ø1/4<br>[6.35]    | √1/4<br>[6.35]  | SEE NOTE #4, #6 |

\*UNLESS OTHERWISE NOTED, DRILL HALF DOOR THICKNESS ON BOTH SIDES.

- 1. FOR DIMENSIONS AND TOLERANCES REFER TO CORRESPONDING DOOR PREPARATION DRAWING IP-516418-8.
- FOR EXIT DEVICE & MORTISE LOCK CUT-OUT REFER TO EXIT DEVICE MANUFACTURER INSTALLATION INSTRUCTIONS.
- BACKSET SHOWN FOR REFERENCE ONLY, ADJUST BACKSET TO EXIT DEVICE MANUFACTURER INSTALLATION INSTRUCTIONS.
- HOLES A, E, F & GROOVE X: FROM THE INSIDE OF THE DOOR, DRILL HOLES (SEE TABLE).
- SYMBOLS:

  - ▼ DEEP ♀ CENTERLINE OF DOOR Ø DIAMETER
- GROOVE TO BE DONE ONLY IN SOLID DOORS. TO PASS WIRES INSIDE THE DOOR FOR HOLLOW DOORS.
- ALL DIMENSIONS ARE IN INCHES [mm].